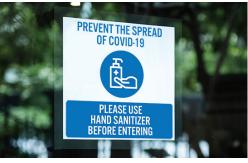

## **Cling & Permanent Decals**

Templated solutions to better communicate with your customers.